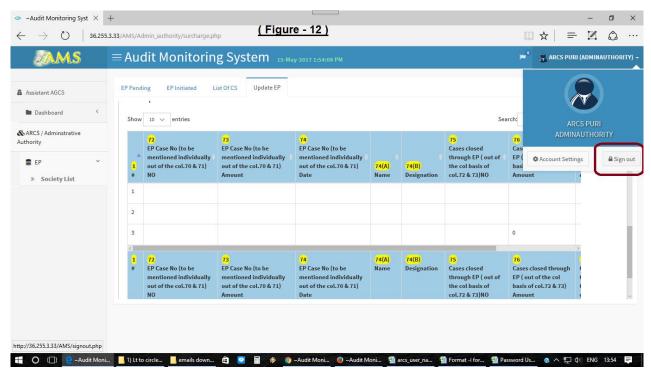

**Important: -** 1) Keep the Password secret.

- 2) The Principal Officer is advised to guide and supervise personally.
- 3) Click on Sign out tab before leaving the computer. (Pl refer to Figure- 12)

(Figure-12)