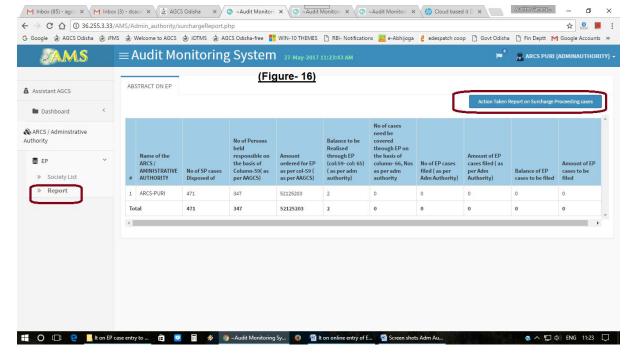

**Point-5**: Click on the report, then the SP EP abstract under your jurisdiction will be displayed here.

If you click on "Action Taken Report on Surcharge Proceeding Cases" button placed at top corner of this page then a report as per the format prescribed by cooperation Department vide order - No. II Legal 18-2015 -6120/Coop dt.20.08.2015. (Pl refer to Figure- 16)

You can view the details of EP cases and download in excel format for various purpose.

(Figure-16)