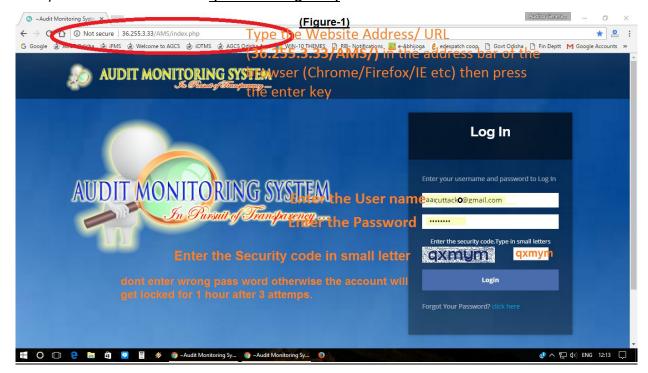

So, due care be taken while making the online entry of the EP data, 100% correctness should be ensured. The concerned Administrative Authority of circles requested to look personally into the matter.

<u>Step-1:</u> First type the **Website Address/ URL:** - **36.255.3.33/AMS/** in the address bar of the browser (Chrome/Firefox/IE etc) then press the enter key.

<u>Step-2:</u> Type the User ID, Password and the security code (in small letters) in the box provided and click on Login tab.

Note: If the wrong password is entered 3 times continuously then the account gets blocked for 1 hour. Hence you have to wait for 1 hour. (PI refer to Figure-1)

(Figure-1)

<u>Step-3:</u> In the Dashboard screen click "EP button" placed on the left side of the screen. Then "Society list" tab will appear then click on it. Then three nos. of list will appear, (Pl refer to Figure 2 & 3).