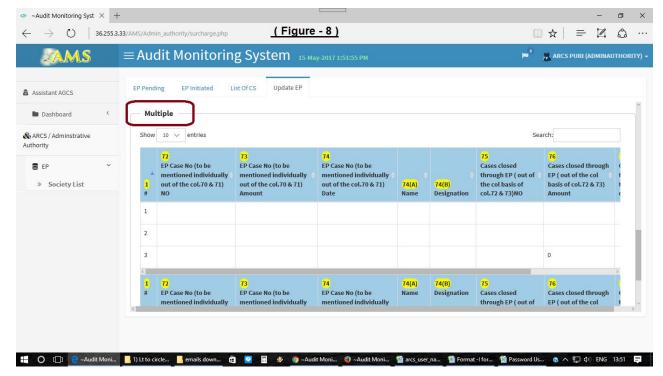

(Figure-5)

(Figure-6)

(Figure-10)

ii. Details: - In this portion enter the required data in the columns and click on "Save" button. ( PI refer to Figure- 7)

(Figure-7)

iii. Multiple:- In this portion go to the end part and click on "Add data" button enter the required data and click on "Add" button placed at the end otherwise you may click on close button. (Pl refer to Figure- 8, 9 & 11)

(Figure-8)

(Figure-9)

(Figure-11)

b. <u>EP Initiated</u>. - After entering the necessary data i.e. after initiation of all the EP the CS will automatically comes to this list. To find the name of the CS you may type the name of the CS in the Search box. ( PI refer to Figure- 14)