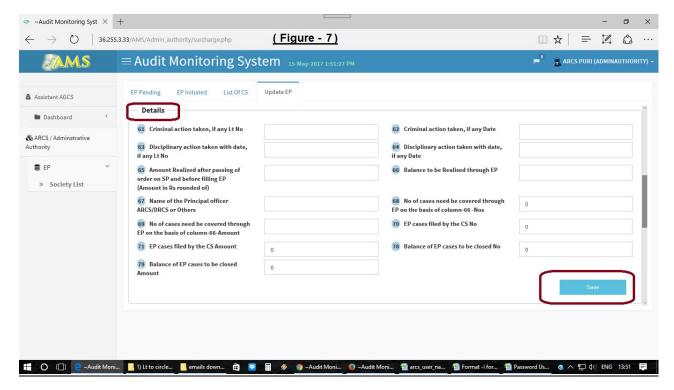

(Figure-5)

(Figure-6)

(Figure-10)

ii. Details: - In this portion enter the required data in the columns and click on "Save" button. ( PI refer to Figure- 7)

(Figure-7)

iii. Multiple:- In this portion go to the end part and click on "Add data" button enter the required data and click on "Add" button placed at the end otherwise you may click on close button. (Pl refer to Figure- 8, 9 & 11)