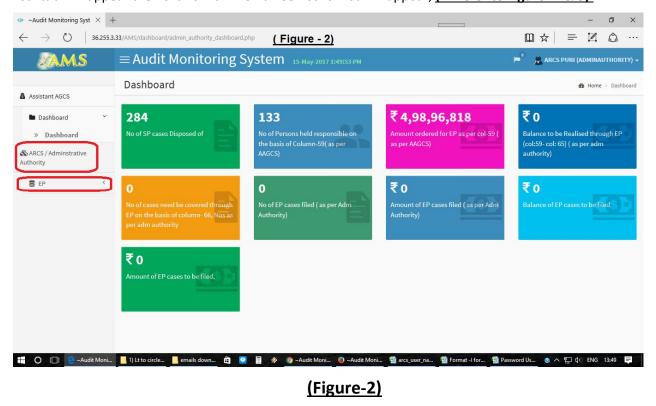

(Figure-1)

<u>Step-3:</u> In the Dashboard screen click "EP button" placed on the left side of the screen. Then "Society list" tab will appear then click on it. Then three nos. of list will appear, (Pl refer to Figure 2 & 3).