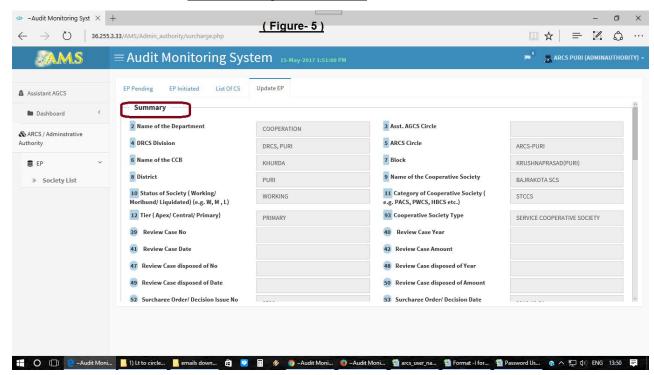

(Figure-4)

To find the name of the CS you may type the name of the CS in the Search box.

i. Summary: - This part contains all the details of the CS and SP case details. In this part you have to do nothing this is only for view. You have to also click on View button placed in this part to view the Details of the person against whom EP is to be made & for Remarks. (Pl refer to Figure- 5, 6 & 10)

(Figure-5)

(Figure-6)

(Figure-10)

ii. Details: - In this portion enter the required data in the columns and click on "Save" button. ( PI refer to Figure- 7)

(Figure-7)

iii. Multiple:- In this portion go to the end part and click on "Add data" button enter the required data and click on "Add" button placed at the end otherwise you may click on close button. (Pl refer to Figure- 8, 9 & 11)