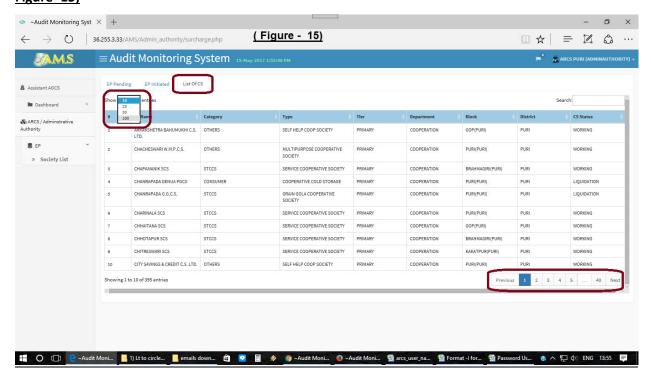

c. List of CS. - this list is only for view the society names under your circle.

<u>Point-1</u>: If you want to view the No of CS 10, 25, 50 & 100 then click on show entries. (<u>Pl refer to Figure-15</u>)

(Figure-15)

<u>Point-2</u>: If you want to view the report of the EP of concerned CS then you may view the report on EP by clicking the "EP Report" button.

<u>Point-3:</u> Click the "menu tab" placed at the top of the screen to hide the menu bars and again click on "menu tab" to show the menu bars. ( Pl refer to Figure- 3).