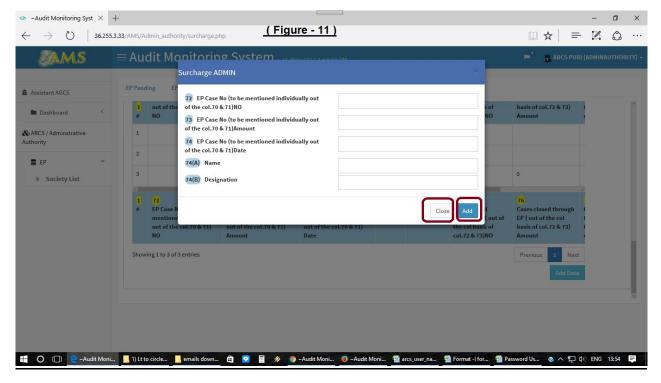

(Figure-5)

(Figure-6)

(Figure-10)

ii. Details: - In this portion enter the required data in the columns and click on "Save" button. ( PI refer to Figure- 7)

(Figure-7)

iii. Multiple:- In this portion go to the end part and click on "Add data" button enter the required data and click on "Add" button placed at the end otherwise you may click on close button. (Pl refer to Figure- 8, 9 & 11)

(Figure-8)

(Figure-9)

(Figure-11)

b. <u>EP Initiated</u>. - After entering the necessary data i.e. after initiation of all the EP the CS will automatically comes to this list. To find the name of the CS you may type the name of the CS in the Search box. ( PI refer to Figure- 14)