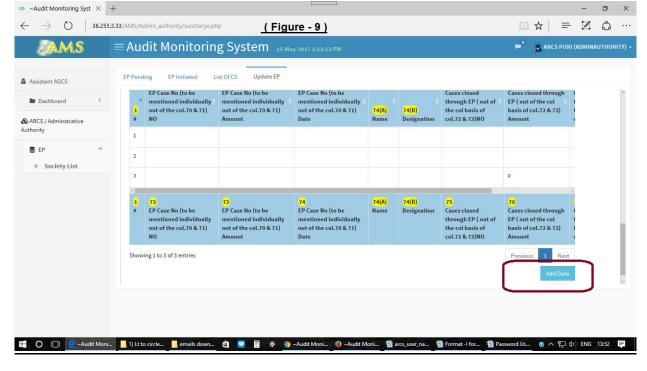

(Figure-5)

(Figure-6)

(Figure-10)

ii. Details: - In this portion enter the required data in the columns and click on "Save" button. ( PI refer to Figure- 7)

(Figure-7)

iii. Multiple:- In this portion go to the end part and click on "Add data" button enter the required data and click on "Add" button placed at the end otherwise you may click on close button. (Pl refer to Figure- 8, 9 & 11)

(Figure-8)

(Figure-9)

(Figure-11)

b. <u>EP Initiated</u>. - After entering the necessary data i.e. after initiation of all the EP the CS will automatically comes to this list. To find the name of the CS you may type the name of the CS in the Search box. ( PI refer to Figure- 14)