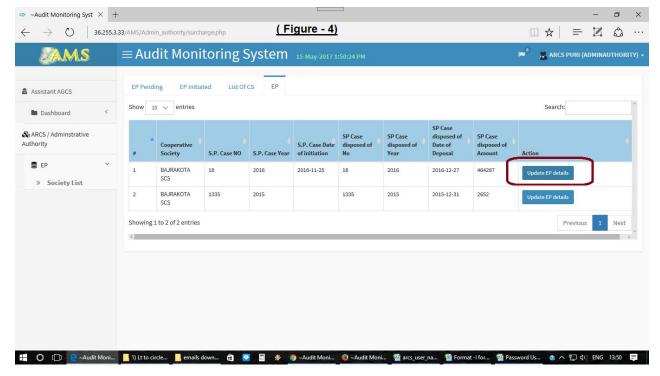

(Figure-3)

a. <u>EP Pending</u>. - This list contains name of the Societies whose EP cases are pending to be initiated. So you have to click on Initiate EP button and after that a new menu will appear (having some details of SP cases against which EP needs to be initiated) then click on "update EP details". After clicking this a new menu will appear having three parts. <u>( Pl refer to Figure- 4)</u>

(Figure-4)

To find the name of the CS you may type the name of the CS in the Search box.

i. Summary: - This part contains all the details of the CS and SP case details. In this part you have to do nothing this is only for view. You have to also click on View button placed in this part to view the Details of the person against whom EP is to be made & for Remarks. (Pl refer to Figure- 5, 6 & 10)