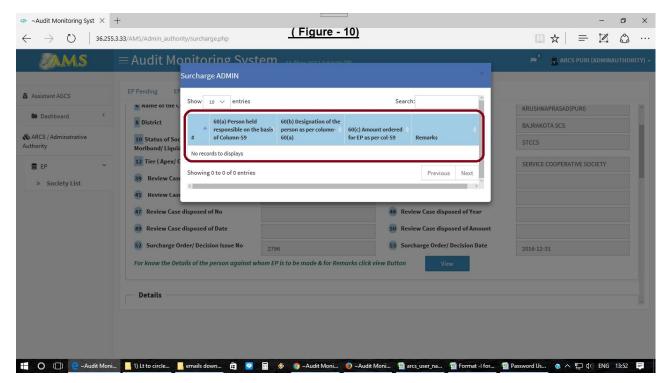

(Figure-4)

To find the name of the CS you may type the name of the CS in the Search box.

i. Summary: - This part contains all the details of the CS and SP case details. In this part you have to do nothing this is only for view. You have to also click on View button placed in this part to view the Details of the person against whom EP is to be made & for Remarks. (Pl refer to Figure- 5, 6 & 10)

(Figure-5)

(Figure-6)

(Figure-10)

ii. Details: - In this portion enter the required data in the columns and click on "Save" button. ( PI refer to Figure- 7)

(Figure-7)

iii. Multiple:- In this portion go to the end part and click on "Add data" button enter the required data and click on "Add" button placed at the end otherwise you may click on close button. (Pl refer to Figure- 8, 9 & 11)