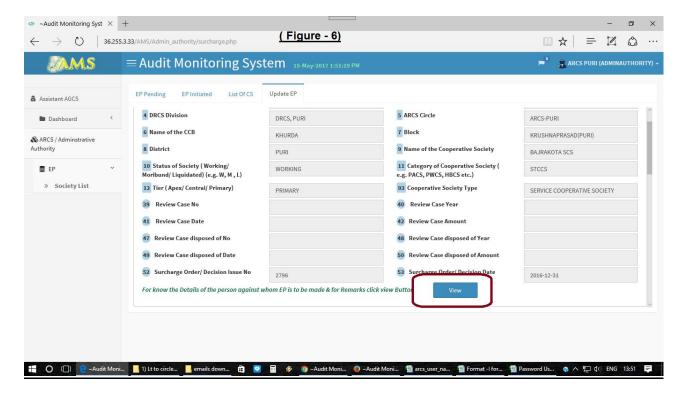

(Figure-4)

To find the name of the CS you may type the name of the CS in the Search box.

i. Summary: - This part contains all the details of the CS and SP case details. In this part you have to do nothing this is only for view. You have to also click on View button placed in this part to view the Details of the person against whom EP is to be made & for Remarks. (Pl refer to Figure- 5, 6 & 10)

(Figure-5)

(Figure-6)

(Figure-10)

ii. Details: - In this portion enter the required data in the columns and click on "Save" button. ( PI refer to Figure- 7)

(Figure-7)

iii. Multiple:- In this portion go to the end part and click on "Add data" button enter the required data and click on "Add" button placed at the end otherwise you may click on close button. (Pl refer to Figure- 8, 9 & 11)