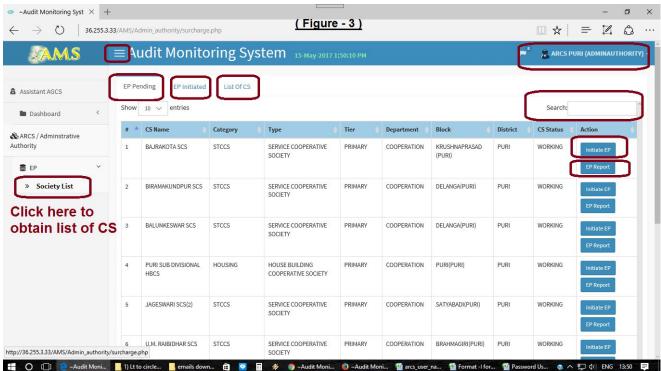

(Figure-1)

<u>Step-3:</u> In the Dashboard screen click "EP button" placed on the left side of the screen. Then "Society list" tab will appear then click on it. Then three nos. of list will appear, (Pl refer to Figure 2 & 3).

(Figure-3)

a. <u>EP Pending</u>. - This list contains name of the Societies whose EP cases are pending to be initiated. So you have to click on Initiate EP button and after that a new menu will appear (having some details of SP cases against which EP needs to be initiated) then click on "update EP details". After clicking this a new menu will appear having three parts. <u>( Pl refer to Figure- 4)</u>

(Figure-15)

<u>Point-2</u>: If you want to view the report of the EP of concerned CS then you may view the report on EP by clicking the "EP Report" button.

<u>Point-3:</u> Click the "menu tab" placed at the top of the screen to hide the menu bars and again click on "menu tab" to show the menu bars. ( Pl refer to Figure- 3).

<u>Point-4</u>: If you want to search any CS details then simply type any character/number/word in the search box placed just above the list of CS, EP Pending list and EP Initiated list. (<u>PI refer to Figure-3</u>)