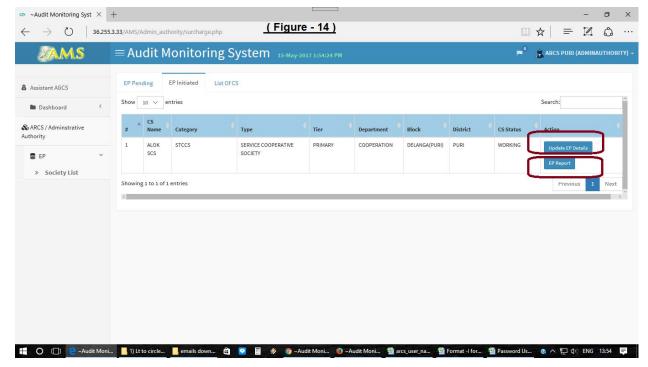

(Figure-8)

(Figure-9)

(Figure-11)

b. <u>EP Initiated</u>. - After entering the necessary data i.e. after initiation of all the EP the CS will automatically comes to this list. To find the name of the CS you may type the name of the CS in the Search box. ( PI refer to Figure- 14)

(Figure-14)

If you want to update the data of the EP data already initiated than click on "Update EP Details" button than a new menu will be opened and then click on "Update EP Details" available in this menu and update the necessary data as and when required.